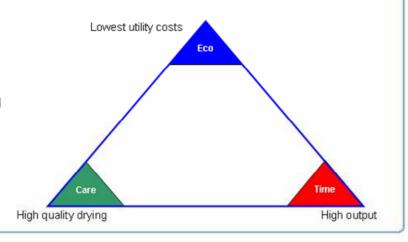

- Large and clear display with knob for easy program selection
- Same interface as the washer family feeling
- Easy access with user friendly interface
- Language selection
- Drying program packages optimized on Economy, Care and Time.
- Service program for adjustment of the parameters

## New Timer - Compass Pro

- Eco Button Saves 10% more energy than a regular cycle.
- N.B.: cycle is longer (+15 min)
- Care Button Gives a better finish to the linen (less creases and wrinkles). N.B.: cycle is longer
- Speed (default set-up) Gives the shortest possible cycle