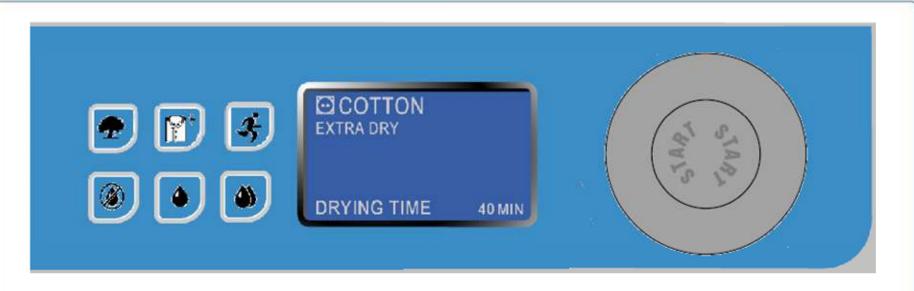

- Large and clear display with knob for easy program selection
- Same interface as the washer family feeling
- Easy access with user friendly interface
- Language selection
- Drying program packages optimized on Economy, Care and Time.
- Service program for adjustment of the parameters

## New Timer — Compass Pro Thinking of your Electrolux

- Replacing Selecta
- Selection of programs through rotary knob
- Quick selection of residual moisture through push-buttons
- Coin variant without knob

## New Timer - Compass Pro

- Eco Button Saves 10% more energy than a regular cycle.
- N.B.: cycle is longer (+15 min)
- Care Button Gives a better finish to the linen (less creases and wrinkles). N.B.: cycle is longer
- Speed (default set-up) Gives the shortest possible cycle